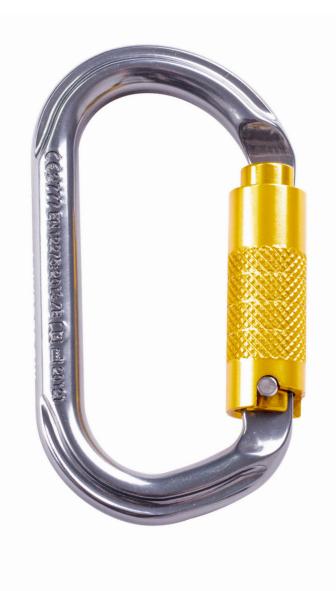

# 19MM TRIPLE ACTION ALUMINIUM KARABINER

#### The RGK1/AT is a triple action alternative to the RGK1/A.

The triple action closure on this device means that the keeper automatically locks after fitting.

RGK1/AT is the basic universal karabiner used within the climbing industry where weight is important, with extra safety closure.

#### EN 12275:2013

Material: Aluminium
Plating: Anodised
Gate opening: 19mm
External length: 111mm
Closure type: Triple action
MBS: 24kN
Weight: 86g

## **FEATURES**

Screwgate closure and anti-snag design

Individual serial numbers

sales@ridgegear.com