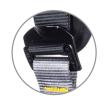

The RGH6 is also complete with extra tool loops which provide additional tool connection. This comfortable harness is designed for operatives who spend a lot of time working at height and in exposed areas.

- / Front, rear & side attachment points
- Work positioning belt
- Shoulder comfort pad
- / Fold back side D rings
- / Tool loops

#### EN 361:2002

#### EN 358:2018

45mm RIDGE Protect anti-bacterial polyester\* Web material:

Max user weight: 140kg

High tensile steel alloy Fittings: Weight: 1.95kg standard buckles

2.15kg fast fit buckles (as standard)



<sup>\*14</sup> times reduction in bacterial growth, according to ISO 20743:2013 contact with K.pneumoniae, commonly associated with healthcare infections such as E.coli





# **RIDGEGEAR PRODUCT DATA SHEET**



# FEATURES

RGH6







Front attachment point



Rear attachment point



Rip stitch indicators



Work positioning belt



Tool loops



Fold back D rings



Fast fit buckles

# SIZE GUIDE

Correct sizing is essential to the safety and comfort of a safety harness. Use this table to help select the appropriate size and feel free to give us a call if you need any assistance.

| Size  | SMALL      | STANDARD    | LARGE       | X-LARGE     |
|-------|------------|-------------|-------------|-------------|
| A     | 36 - 42"   | 42 - 50"    | 50 - 54"    | 54 - 58"    |
| Chest | 91 - 107cm | 107 - 127cm | 127 - 137cm | 137 - 147cm |
| B     | 30 - 44"   | 30 - 44"    | 38 - 52"    | 38 - 52"    |
| Waist | 76 - 111cm | 76 - 111cm  | 96 - 132cm  | 96 - 132cm  |
| C     | 38 - 44"   | 44 - 52"    | 52 - 56"