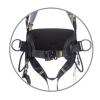

### **FRONT VIEW**

- / Front, rear & side attachment points
- Work positioning belt
- Shoulder comfort pad
- / Fold back side D rings
- / Tool loops

# FEATURES

RGH6

Front attachment point

Rear attachment point

Rip stitch indicators

Work positioning belt

Tool loops

Fold back D rings