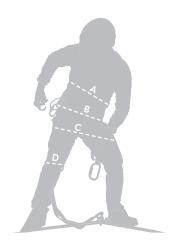

# SIZE GUIDE

Correct sizing is essential to the safety and comfort of a safety harness. Use this table to help select the appropriate size and feel free to give us a call if you need any assistance.

| Size  | SMALL      | STANDARD    | LARGE       | X-LARGE     |
|-------|------------|-------------|-------------|-------------|
| A     | 36 - 42"   | 42 - 50"    | 50 - 54"    | 54 - 58"    |
| Chest | 91 - 107cm | 107 - 127cm | 127 - 137cm | 137 - 147cm |
| B     | 30 - 44"   | 30 - 44"    | 38 - 52"    | 38 - 52"    |
| Waist | 76 - 111cm | 76 - 111cm  | 96 - 132cm  | 96 - 132cm  |
| C     | 38 - 44"   | 44 - 52"    | 52 - 56"    | 56 - 60"    |
| Hips  | 97 - 112cm | 112 - 132cm | 132 - 142cm | 142 - 152cm |