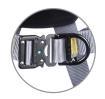

RGH6 is also complete with extra tool loops which provide additional tool connection. This comfortable harness is designed for operatives who spend a lot of time working at height and in exposed areas.

- / Front, rear & side attachment points
- Work positioning belt
- Shoulder comfort pad
- / Fold back side D rings
- / Tool loops

#### EN 361:2002

#### EN 358:2018

45mm RIDGE Protect anti-bacterial polyester\* Web material:

Max user weight: 140kg

High tensile steel alloy Fittings: Weight: 1.95kg standard buckles

2.15kg fast fit buckles (as standard)



<sup>\*14</sup> times reduction in bacterial growth, according to ISO 20743:2013 contact with K.pneumoniae, commonly associated with healthcare infections such as E.coli





# **RIDGEGEAR PRODUCT DATA SHEET**



# FEATURES

RGH6







Front attachment point



Rear attachment point



Rip stitch indicators



Work positioning belt



Tool loops



Fold back D rings



Fast fit buckles

# SIZE GUIDE

Correct sizing is essential to the safety and comfort of a safety harness. Use this table to help select the appropriate size and feel free to give us a call if you need any assistance.

| Size  | SMALL      | STANDARD    | LARGE       | X-LARGE     |
|-------|------------|-------------|-------------|-------------|
| A     | 36 - 42"   | 42 - 50"    | 50 - 54"    | 54 - 58"    |
| Chest | 91 - 107cm | 107 - 127cm | 127 - 137cm | 137 - 147cm |
| B     | 30 - 44"   | 30 - 44"    | 38 - 52"    | 38 - 52"    |
| Waist | 76 - 111cm | 76 - 111cm  | 96 - 132cm  | 96 - 132cm  |
| C     | 38 - 44"   | 44 - 52"    | 52 - 56"    | 56