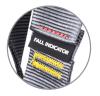

# FEATURES

RGH6

Front attachment point

Rear attachment point

Rip stitch indicators

Work positioning belt

Tool loops

Fold back D rings