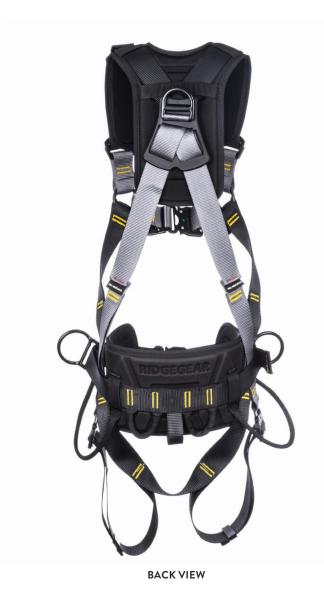

#### RGH6

The RGH6 is a deluxe version of the RGH4 it has a thicker waist belt and the addition of a shoulder pad for extra comfort.

The RGH6 is also complete with extra tool loops which provide additional tool connection. This comfortable harness is designed for operatives who spend a lot of time working at height and in exposed areas.

- / Front, rear & side attachment points
- Work positioning belt
- Shoulder comfort pad
- / Fold back side D rings
- / Tool loops

# FEATURES

RGH6

Front attachment point

Rear attachment point

Rip stitch indicators

Work positioning belt

Tool loops

Fold back D rings

Fast fit buckles