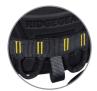

- / Front, rear & side attachment points
- Work positioning belt
- Shoulder comfort pad
- / Fold back side D rings
- / Tool loops

# FEATURES

RGH6

Front attachment point

Rear attachment point

Rip stitch indicators

Work positioning belt

Tool loops

Fold back D rings