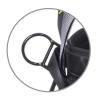

- / Front, rear & side attachment points
- Work positioning belt
- Shoulder comfort pad
- / Fold back side D rings
- / Tool loops

# FEATURES

RGH6

Front attachment point

Rear attachment point

Rip stitch indicators

Work positioning belt

Tool loops

Fold back D rings