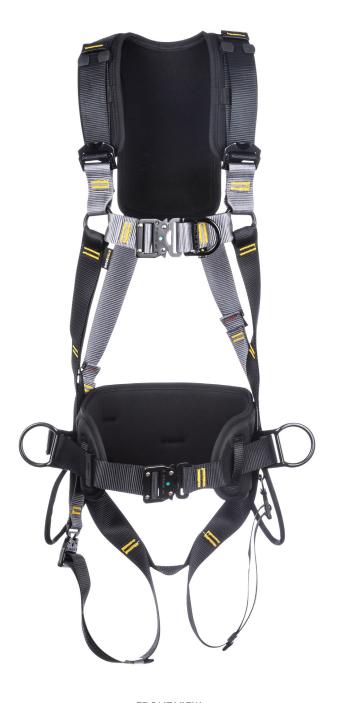

### **FRONT VIEW**

#### RGH6

The RGH6 is a deluxe version of the RGH4 it has a thicker waist belt and the addition of a shoulder pad for extra comfort.

The RGH6 is also complete with extra tool loops which provide additional tool connection. This comfortable harness is designed for operatives who spend a lot of time working at height and in exposed areas.

- / Front, rear & side attachment points
- Work positioning belt
- Shoulder comfort pad
- / Fold back side D rings
- / Tool loops

# FEATURES

RGH6

Front attachment point

Rear attachment point

Rip stitch indicators

Work positioning belt

Tool loops

Fold back D rings