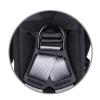

- / Front, rear & side attachment points
- Work positioning belt
- Shoulder comfort pad
- / Fold back side D rings
- / Tool loops

# FEATURES

RGH6

Front attachment point

Rear attachment point

Rip stitch indicators

Work positioning belt

Tool loops

Fold back D rings