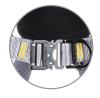

# FEATURES

RGH6

Front attachment point

Rear attachment point

Rip stitch indicators

Work positioning belt

Tool loops

Fold back D rings

Fast fit buckles