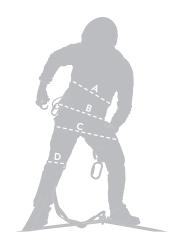

# **SIZE GUIDE**

Correct sizing is essential to the safety and comfort of a safety harness. Use this table to help select the appropriate size and feel free to give us a call if you need any assistance.

| Size  | SMALL      | STANDARD    | LARGE       | X-LARGE     |
|-------|------------|-------------|-------------|-------------|
| A     | 36 - 42"   | 42 - 50"    | 50 - 54"    | 54 - 58"    |
| Chest | 91 - 107cm | 107 - 127cm | 127 - 137cm | 137 - 147cm |
| B     | 30 - 36"   | 36 - 44"    | 44 - 48"    | 48 - 52"    |
| Waist | 76 - 91cm  | 91 - 112cm  | 112 - 122cm | 122 - 132cm |
| C     | 38 - 44"   | 44 - 52"    | 52 - 56"    | 56 - 60"    |
| Hips  | 97 - 112cm | 112 - 132cm | 132 - 142cm | 142 - 152cm |