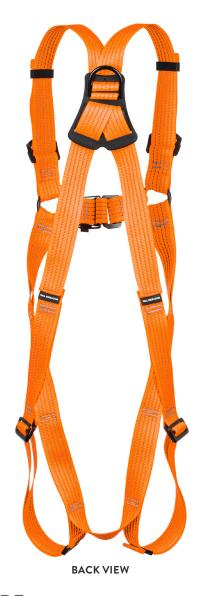

This high visibility safety harness comes with a front and rear attachment points. Ideal for use in the rail industry, due to its high visibility traits.

Front & rear attachment point

Reflective yarn

### **FEATURES**

Fully adjustable

Rip stitch indicators

Front attachment point

 ${\sf Reflective\ yarn}$ 

Rear attachment point