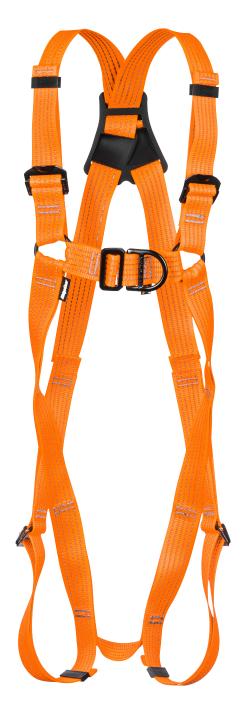

**FRONT VIEW** 

<sup>\*14</sup> times reduction in bacterial growth, according to ISO 20743:2013 contact with K.pneumoniae, commonly associated with healthcare infections such as E.coli

This high visibility safety harness comes with a front and rear attachment points. Ideal for use in the rail industry, due to its high visibility traits.

Front & rear attachment point

Reflective yarn

### **FEATURES**

Fully adjustable

Rip stitch indicators

Front attachment point

 ${\sf Reflective\ yarn}$ 

Rear attachment point