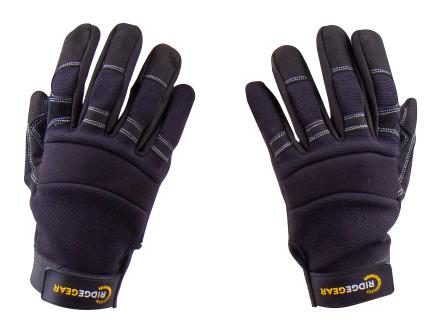

## Protect your hands against the day to day demands of manual working and climbing.

These gloves come with additional padding in areas where high wear is expected and also improves grip. Knuckle padding provides additional protection.

/ Reinforced leather palms

/ Knuckle padding protection

/ Stretch material on fingers for improved comfort

Material: Front - Synthetic leather/artificial amara with cow split leather reinforcement, touch material on the index finger & cow split leather on the other finger tips.

Back - Polyester fourway on back with laminated foam, neoprene on the knuckles, synthetic leather/artificial amara on finger tips.

Wrist - Elastic with rubber logo Velcro closure.

Stitching - Nylon grey thread.