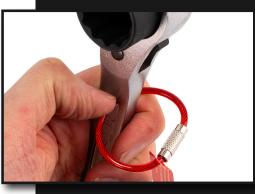

### **GRIPPS**°

# H01030 SCREWLOCK CABLE - 3MM X 120MM

The GRIPPS® Screwlock Cable provides a quick, easy, cost-effective way to create a tool connection point from existing hang holes or slots. The full load-rated and certified Screwlock Cable is as dependable as hardwearing with a core band made from aircraft-grade steel.



ANSI/ISEA 121-2018 COMPLIANT

2.2<sub>B</sub>

1.0KG

MAX LOAD:

**51**<sub>M</sub>

1.3

**MAX TETHER LENGTH:** 







## **GRIPPS**

#### **HOW TO USE**

#### **KEY FEATURES**



#### **SPECIFICATIONS**

| SKU    | MAX LOAD       | WIDTH      | LENGTH       |
|--------|----------------|------------|--------------|
| H01030 | 1.0KG   2.2LBS | 3MM   0.1" | 120MM   4.7" |









@GRIPPSGLOBAL

f ☑ in

#ConquerGravity