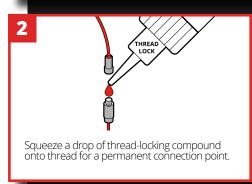

### **GRIPPS**°

# H01030 SCREWLOCK CABLE - 3MM X 120MM

The GRIPPS® Screwlock Cable provides a quick, easy, cost-effective way to create a tool connection point from existing hang holes or slots. The full load-rated and certified Screwlock Cable is as dependable as hardwearing with a core band made from aircraft-grade steel.



ANSI/ISEA 121-2018 COMPLIANT

2.2<sub>B</sub>

1.0KG

MAX LOAD:

**51**<sub>M</sub>

1.3

**MAX TETHER LENGTH:** 







## **GRIPPS**

#### **HOW TO USE**

#### **KEY FEATURES**



#### **SPECIFICATIONS**

| SKU    | MAX LOAD       | WIDTH      | LENGTH       |
|--------|----------------|------------|--------------|
| H01030 | 1.0KG   2.2LBS | 3MM   0.1" | 120MM   4.7" |









@GRIPPSGLOBAL

f ☑ in

#ConquerGravity