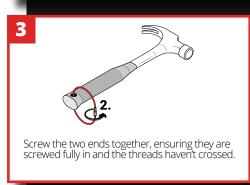

### **GRIPPS**°

# H01030 SCREWLOCK CABLE - 3MM X 120MM

The GRIPPS® Screwlock Cable provides a quick, easy, cost-effective way to create a tool connection point from existing hang holes or slots. The full load-rated and certified Screwlock Cable is as dependable as hardwearing with a core band made from aircraft-grade steel.



ANSI/ISEA 121-2018 COMPLIANT

2.2<sub>B</sub>

1.0KG

MAX LOAD:

**51**<sub>M</sub>

1.3

**MAX TETHER LENGTH:** 







## **GRIPPS**

#### **HOW TO USE**

#### **KEY FEATURES**



#### **SPECIFICATIONS**

| SKU    | MAX LOAD       | WIDTH      | LENGTH       |
|--------|----------------|------------|--------------|
| H01030 | 1.0KG   2.2LBS | 3MM   0.1" | 120MM   4.7" |









@GRIPPSGLOBAL

f ☑ in

#ConquerGravity