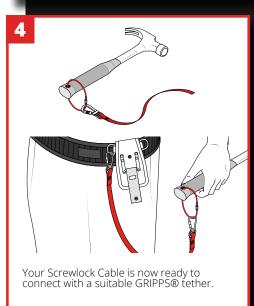

### **GRIPPS**°

# H01030 SCREWLOCK CABLE - 3MM X 120MM

The GRIPPS® Screwlock Cable provides a quick, easy, cost-effective way to create a tool connection point from existing hang holes or slots. The full load-rated and certified Screwlock Cable is as dependable as hardwearing with a core band made from aircraft-grade steel.



ANSI/ISEA 121-2018 COMPLIANT

2.2<sub>B</sub>

1.0KG

MAX LOAD:

**51**<sub>M</sub>

1.3

**MAX TETHER LENGTH:** 







## **GRIPPS**

#### **HOW TO USE**

#### **KEY FEATURES**



#### **SPECIFICATIONS**

| SKU    | MAX LOAD       | WIDTH      | LENGTH       |
|--------|----------------|------------|--------------|
| H01030 | 1.0KG   2.2LBS | 3MM   0.1" | 120MM   4.7" |









@GRIPPSGLOBAL

f ☑ in

#ConquerGravity