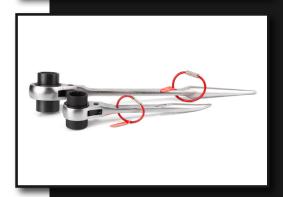

### **GRIPPS**°

# H01030 SCREWLOCK CABLE - 3MM X 120MM

The GRIPPS® Screwlock Cable provides a quick, easy, cost-effective way to create a tool connection point from existing hang holes or slots. The full load-rated and certified Screwlock Cable is as dependable as hardwearing with a core band made from aircraft-grade steel.



ANSI/ISEA 121-2018 COMPLIANT

2.2<sub>B</sub>

1.0KG

MAX LOAD:

**51**<sub>M</sub>

1.3

**MAX TETHER LENGTH:** 







## **GRIPPS**

#### **HOW TO USE**

#### **KEY FEATURES**



#### **SPECIFICATIONS**

| SKU    | MAX LOAD       | WIDTH      | LENGTH       |
|--------|----------------|------------|--------------|
| H01030 | 1.0KG   2.2LBS | 3MM   0.1" | 120MM   4.7" |









@GRIPPSGLOBAL

f ☑ in

#ConquerGravity