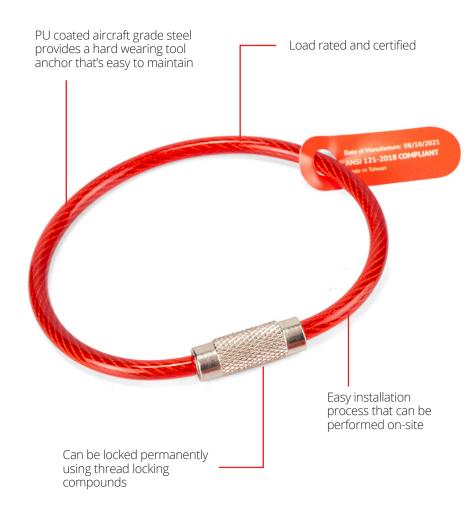

#### **KEY FEATURES**

# H01030 SCREWLOCK CABLE - 3MM X 120MM

The GRIPPS® Screwlock Cable provides a quick, easy, cost-effective way to create a tool connection point from existing hang holes or slots. The full load-rated and certified Screwlock Cable is as dependable as hardwearing with a core band made from aircraft-grade steel.