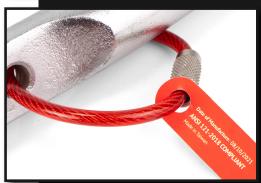

# H01030 SCREWLOCK CABLE - 3MM X 120MM

The GRIPPS® Screwlock Cable provides a quick, easy, cost-effective way to create a tool connection point from existing hang holes or slots. The full load-rated and certified Screwlock Cable is as dependable as hardwearing with a core band made from aircraft-grade steel.