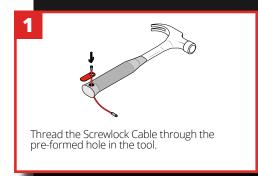

### **GRIPPS**°

# H01030 SCREWLOCK CABLE - 3MM X 120MM

The GRIPPS® Screwlock Cable provides a quick, easy, cost-effective way to create a tool connection point from existing hang holes or slots. The full load-rated and certified Screwlock Cable is as dependable as hardwearing with a core band made from aircraft-grade steel.



ANSI/ISEA 121-2018 COMPLIANT

2.2<sub>B</sub>

1.0KG

MAX LOAD:

**51**<sub>M</sub>

1.3

**MAX TETHER LENGTH:** 







## **GRIPPS**

#### **HOW TO USE**

#### **KEY FEATURES**



#### **SPECIFICATIONS**

| SKU    | MAX LOAD       | WIDTH      | LENGTH       |
|--------|----------------|------------|--------------|
| H01030 | 1.0KG   2.2LBS | 3MM   0.1" | 120MM   4.7" |









@GRIPPSGLOBAL

f ☑ in

#ConquerGravity