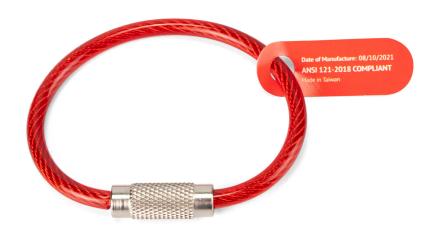

# H01030 SCREWLOCK CABLE - 3MM X 120MM

The GRIPPS® Screwlock Cable provides a quick, easy, cost-effective way to create a tool connection point from existing hang holes or slots. The full load-rated and certified Screwlock Cable is as dependable as hardwearing with a core band made from aircraft-grade steel.

ANSI/ISEA 121-2018 COMPLIANT

2.2<sub>B</sub>

1.0KG

MAX LOAD:

**51**<sub>M</sub>

1.3

**MAX TETHER LENGTH:** 