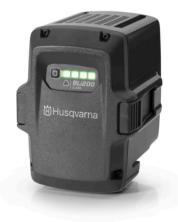

## ACTSAFE BATTERY ICX

Powerful Husqvarna BLi200 battery to extend the ICX POWER ASCENDER kit (POA-030) when more batteries are required for one device. The quick-charging

battery has an electronic management system with an LED display that provides information on its charge status at all times. With a user load of 100

kilogrames, one battery charge is sufficient for ascending up to 230 metres of rope. At higher loads, the batterv

performance is correspondingly somewhat lower.